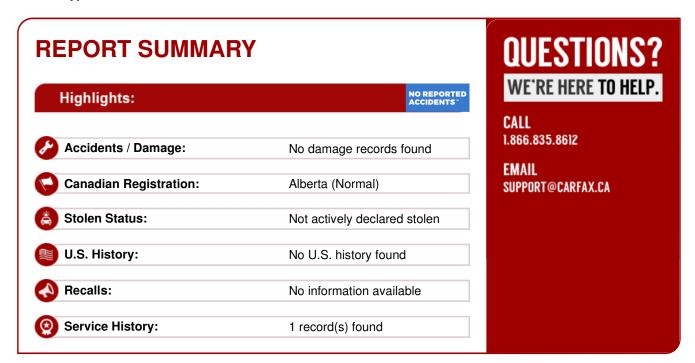

## Accident, Collision and Damage Detail

If the vehicle has had any history of accidents, collisions or damage in either Canada or the U.S., the records are outlined in this section.

VIN: 2T2BK1BA7FC299821

### **Police Reported Accidents**

Incident Date Location Detail

No police reported accidents found

### Accident/Damage Estimates

Accident estimate records are generated by collision estimating facilities from the process of estimating the amount and extent of damage to a vehicle. Estimates in some cases have associated insurance claims.

| Incident Date    | Location | Estimate Date | Type of Record | Detail | Amount | Odometer |
|------------------|----------|---------------|----------------|--------|--------|----------|
| No estimates for | ınd      |               |                |        |        |          |

### **Insurance Claims**

The insurance claims identified in this report do not include any medical pay-outs, damage to other vehicles, damage to property, towing, rental cars, or any other incidental damages.

| Incident Date   | Location | Type of Claim | Detail | Amount | Odometer |  |
|-----------------|----------|---------------|--------|--------|----------|--|
| No claims found | 1        |               |        |        |          |  |

### Other Damage Records

| Record Date    | Location         | Type of Record | Detail | Odometer |
|----------------|------------------|----------------|--------|----------|
| No other damag | ge records found |                |        |          |

### Canadian Registration

This section details where in Canada the vehicle is now or has ever been registered, as well as the status (Inspection Required, Normal, Non-repairable, Rebuilt, Salvage, Stolen) of the vehicle in those jurisdictions.

| Jurisdiction          | Branding  | Detail                                                           |
|-----------------------|-----------|------------------------------------------------------------------|
| Alberta               | NORMAL    | This vehicle has been registered as Normal in this jurisdiction. |
| British Columbia      | Not found |                                                                  |
| Manitoba              | Not found |                                                                  |
| New Brunswick         | Not found |                                                                  |
| Newfoundland          | Not found |                                                                  |
| Nova Scotia           | Not found |                                                                  |
| Northwest Territories | Not found |                                                                  |
| Nunavut               | Not found |                                                                  |
| Ontario               | Not found |                                                                  |
| Prince Edward Island  | Not found |                                                                  |
| Quebec                | Not found |                                                                  |
| Saskatchewan          | Not found |                                                                  |
| Yukon Territories     | Not found |                                                                  |

### Stolen Vehicle Check

This section outlines data from the Canadian Police Information Centre (CPIC), which is operated by the RCMP under the stewardship of National Police Services, on behalf of the Canadian law enforcement community.

### Stolen Vehicle Check

Not declared stolen.

### Import Records

No vehicle import records found

In addition to information about the vehicle's history in Canada, CARFAX Canada also searches for information about the vehicle's history in the United States. If we discover any events in the U.S., you will find them below. Details about accidents, collisions and damage, or any import records will appear in the preceding sections of your report.

#### **U.S. History Records**

No U.S. history records found

No safety recall information available as of the date/time that this report was generated. For additional safety recall information and non-safety related recall campaigns, please contact LEXUS or visit Lexus's website.

These are records of service performed on the vehicle. These are the records reported to CARFAX Canada when this report was run - it is possible that service has occurred that is not captured here.

| 03/03/2016 Calgary, Alberta, Canada Eastside Kia Service Record Vehicle serviced | Date      | Address |                       | Data Source  | Type of Record | Detail           | Odometer |
|----------------------------------------------------------------------------------|-----------|---------|-----------------------|--------------|----------------|------------------|----------|
|                                                                                  | 03/03/201 | 6 eal   | gary, Alberta, Canada | Eastside Kia | Service Record | Vehicle serviced |          |